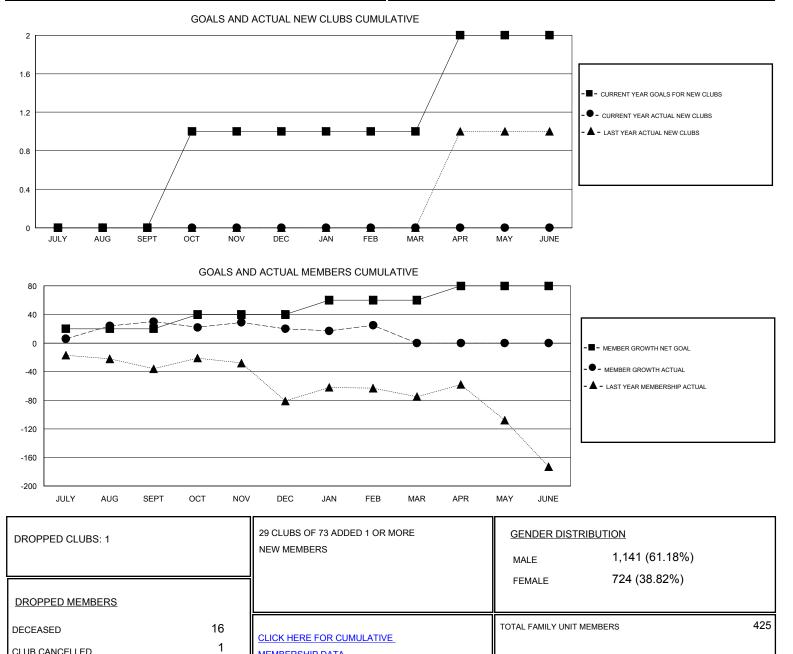

## MONTHLY MEMBERSHIP PROGRESS REPORT

District 1 A

Results as of: 2/29/2020

| GMT:                                       | LOCATION ILLINOIS |           |               |                                            |                           |                         | GMT CA                                             |
|--------------------------------------------|-------------------|-----------|---------------|--------------------------------------------|---------------------------|-------------------------|----------------------------------------------------|
| Clubs                                      |                   |           |               | Members                                    |                           |                         |                                                    |
| RESULTS FOR 2019-2020                      |                   |           |               | RESULTS FOR 2019-2020                      |                           |                         |                                                    |
| QUARTER                                    | NEW CLUB GOAL     | NEW CLUBS | DROPPED CLUBS | QUARTER                                    | MEMBER GROWTH NET<br>GOAL | MEMBER GROWTH<br>ACTUAL | DROPPED<br>MEMBERS ACTUAL<br>(including transfers) |
| JULY/AUG/SEPT                              | 0<br>1            | 0         | 0             | JULY/AUG/SEPT                              | 20<br>20                  | 66<br>59                | 33<br>66                                           |
| OCT/NOV/DEC<br>JAN/FEB/MAR<br>APR/MAY/JUNE | 0                 | 0         | 0             | OCT/NOV/DEC<br>JAN/FEB/MAR<br>APR/MAY/JUNE | 20<br>20<br>20            | 27<br>0                 | 21<br>0                                            |

© Copyright 2020, Lions Clubs International, All Rights Reserved.

MEMBERSHIP DATA

103

120

CLUB CANCELLED

OTHER

TOTAL MBR0181 FAMILY MEMBERS PAYING HALF DUES

231